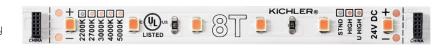

## Dry - 8T Series, 24V LED

The 8T Series of Commercial Grade LED Tape Light is designed to integrate with our patentpending connector accessory system to simplify and speed up the installation of even the most complicated tape light design configurations.

## Commercial grade, 24/7 operation, and when paired with channels, provides countless design possibilities

- Available in Standard, High, and Ultra High output in 5 color temperatures: 2200K, 2700K, 3000K, 4000K, and 5000K
- An assortment of strips and rolls, ranging from 4" to 100'
- Compatible with 8 unique connector accessories that can decrease installation time in any design configuration
- Flexible 2-layer circuit board for extended run length: 67ft Standard, 33ft High, 10ft Ultra High
- Field-cuttable on marked cut lines on either side of the connector
- Edge-to-edge 3M™ adhesive