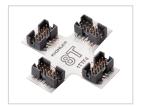

## 8T Series Connector Accessories (Patent Pending)

A robust pluggable tape connector accessory system

- Push in. reliable connection
- Universal polarity at the connector for ease of installation
- Provides 0-180 degree connection
- Tape-to-wire connectors allow the installer to utilize their preferred 20-22AWG wire to make custom length supply leads and jumpers
- Flexible connectors allow connections to bend around corners for new unique installation solutions
- Designed to carry the full load of Standard, High and Ultra High tape light outputs.

8T1TWR1WH Tape-to-Wire

8T1TTR1WH Tape-to-Tape

8T1TWRSWH Tape-to-Supply Lead 72" - 18AWG

8T1TWF1WH Tape-to-Wire, Flex

8T1TTF1WH Tape-to-Tape, Flex

8T1TTF2WH 90° Tape-to-Tape, Flex

8T1TTF3WH 3-Way Tape-to-Tape, Flex

8T1TTF4WH 4-Way Tape-to-Tape, Flex

The ability to build a lighting system is one of the many things that makes low-voltage LED tape and accent lighting so versatile. With the right components, you can install lighting just about anywhere your supply wire can take you, including TE-Series installations in commercial spaces, extensive coves in entertainment venues, and display lighting in retail locations. To build your system, you'll need: